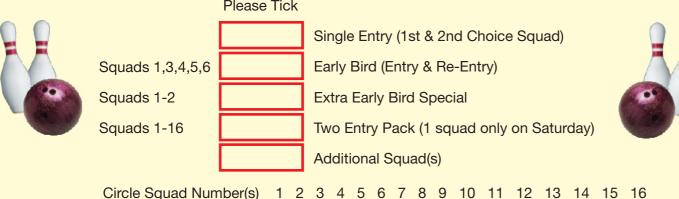

#### Squads marked with \* are extra squads, only to be opened if necessary. ENTRY PACKAGES ARE AVAILABLE:

Early Bird €130: Two entries on Sunday and Wednesday (squads 01, 03, 04, 05, 06) Extra Early Bird Special €110: Two Entries on Sunday and Monday (squads 01, 02) **Two Entry pack €155:** Two entries in squads 01-16 (only one squad allowed for Saturday)