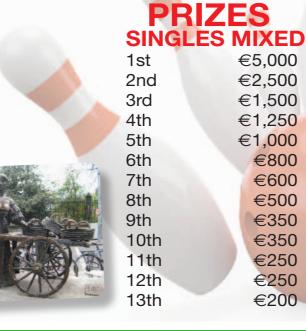

| 14th 🦰    | €200 |
|-----------|------|
| 15th      | €150 |
| 16th      | €150 |
| 17th-32nd | €100 |
|           |      |

Highest game Gents Ladies

€300 €300

1st woman 1st senior 2nd senior 3rd senior 4th senior

€750 €1000 €500 €250 €250