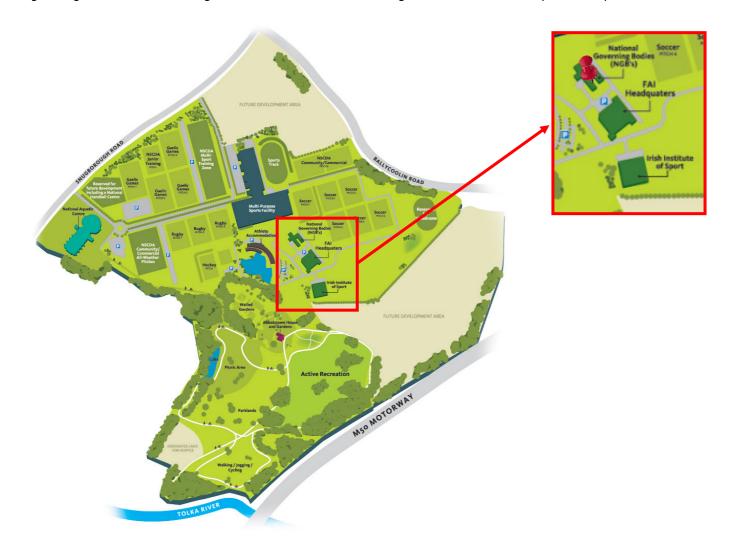

### **Directions to the National Sports Campus**

The following are directions to the National Sports Campus. You can also use directions / signposts to the National Acquatic Centre.

Once you have turned into the National Sports Campus, the National Acquatic Centre will be on your right. Proceed to the roundabout and follow the signs to the FAI Headquarters building. The Irish Sports HQ building (National Governing Bodies on map) is beside the FAI building and shares the car park.