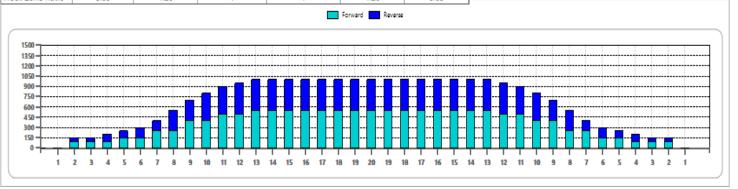

| Item             | 3L-7L:18L-18R  | 8L-12L:18L-18R | 13L-17L:18L-18R | 18L-18R:17R-13R | 18L-18R:12R-8R | 18L-18R:7R-3R  |
|------------------|----------------|----------------|-----------------|-----------------|----------------|----------------|
| Description      | Outside:Middle | Middle:Middle  | Inside:Middle   | Mlddle: Inside  | Middle:Middle  | Middle:Outside |
| Track Zone Ratio | 3,85           | 1,28           | 1               | 1               | 1,28           | 3.85           |