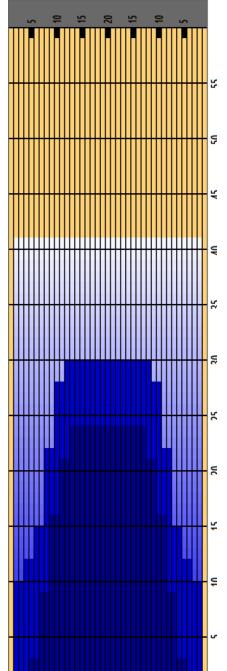

## ITBA Championships 2024

Oil Pattern Distance Forward Oil Total

41 Reverse Brush Drop 14.05 mL Reverse Oil Total

11.65 mL

Oil Per Board Volume Oil Total

50 ul 25.7 mL

| 8 2L 2R 0 22 0 28.00 34.00 6.00 0                                                                                                                                                                                                                                                                                                                           |
|-------------------------------------------------------------------------------------------------------------------------------------------------------------------------------------------------------------------------------------------------------------------------------------------------------------------------------------------------------------|
| 3   7L   7R   2   18   54   3.90   9.00   5.10   2700     4   9L   9R   3   18   69   9.00   16.60   7.60   3450     5   11L   11R   2   18   38   16.60   21.70   5.10   1900     6   13L   13R   1   18   15   21.70   24.20   2.50   750     7   2L   2R   0   18   0   24.20   28.00   3.80   0     8   2L   2R   0   22   0   28.00   34.00   6.00   0 |
| 4 9L 9R 3 18 69 9.00 16.60 7.60 3450   5 11L 11R 2 18 38 16.60 21.70 5.10 1900   6 13L 13R 1 18 15 21.70 24.20 2.50 750   7 2L 2R 0 18 0 24.20 28.00 3.80 0   8 2L 2R 0 22 0 28.00 34.00 6.00 0                                                                                                                                                             |
| 5 11L 11R 2 18 38 16.60 21.70 5.10 1900   6 13L 13R 1 18 15 21.70 24.20 2.50 750   7 2L 2R 0 18 0 24.20 28.00 3.80 0   8 2L 2R 0 22 0 28.00 34.00 6.00 0                                                                                                                                                                                                    |
| 6 13L 13R 1 18 15 21.70 24.20 2.50 750 750 7 2L 2R 0 18 0 24.20 28.00 3.80 0 8 2L 2R 0 22 0 28.00 34.00 6.00 0                                                                                                                                                                                                                                              |
| 7 2L 2R 0 18 0 24.20 28.00 3.80 0<br>8 2L 2R 0 22 0 28.00 34.00 6.00 0                                                                                                                                                                                                                                                                                      |
| 8 2L 2R 0 22 0 28.00 34.00 6.00 0                                                                                                                                                                                                                                                                                                                           |
|                                                                                                                                                                                                                                                                                                                                                             |
| 9 2L 2R 0 26 0 34.00 41.00 7.00 0                                                                                                                                                                                                                                                                                                                           |
|                                                                                                                                                                                                                                                                                                                                                             |

| 1 2L 2R 0 26 0 41.00 30.00 -11.00 0   2 12L 12R 1 18 17 30.00 27.50 -2.50 850   3 10L 10R 2 18 42 27.50 22.40 -5.10 2100   4 8L 8R 3 18 75 22.40 14.80 -7.60 3750   5 6L 6R 1 18 29 14.80 12.30 -2.50 1450   6 4L 4R 1 14 33 12.30 10.40 -1.90 1650   7 2L 2R 1 14 37 10.40 8.50 -1.90 1850   8 2L 2R 0 14 0 8.50 0.00 -8.50 0 |   | START | STOP | LOADS | SPEED | CROSSED | START | END   | FEET   | T.OIL |
|--------------------------------------------------------------------------------------------------------------------------------------------------------------------------------------------------------------------------------------------------------------------------------------------------------------------------------|---|-------|------|-------|-------|---------|-------|-------|--------|-------|
| 3 10L 10R 2 18 42 27.50 22.40 -5.10 2100   4 8L 8R 3 18 75 22.40 14.80 -7.60 3750   5 6L 6R 1 18 29 14.80 12.30 -2.50 1450   6 4L 4R 1 14 33 12.30 10.40 -1.90 1650   7 2L 2R 1 14 37 10.40 8.50 -1.90 1850                                                                                                                    | 1 | 2L    | 2R   | 0     | 26    | 0       | 41.00 | 30.00 | -11.00 | 0     |
| 4   8L   8R   3   18   75   22.40   14.80   -7.60   3750     5   6L   6R   1   18   29   14.80   12.30   -2.50   1450     6   4L   4R   1   14   33   12.30   10.40   -1.90   1650     7   2L   2R   1   14   37   10.40   8.50   -1.90   1850                                                                                 | 2 | 12L   | 12R  | 1     | 18    | 17      | 30.00 | 27.50 | -2.50  | 850   |
| 5 6L 6R 1 18 29 14.80 12.30 -2.50 1450 6 4L 4R 1 14 33 12.30 10.40 -1.90 1650 7 2L 2R 1 14 37 10.40 8.50 -1.90 1850                                                                                                                                                                                                            | 3 | 10L   | 10R  | 2     | 18    | 42      | 27.50 | 22.40 | -5.10  | 2100  |
| 6 4L 4R 1 14 33 12.30 10.40 -1.90 1650 7 2L 2R 1 14 37 10.40 8.50 -1.90 1850                                                                                                                                                                                                                                                   | 4 | 8L    | 8R   | 3     | 18    | 75      | 22.40 | 14.80 | -7.60  | 3750  |
| 7 2L 2R 1 14 37 10.40 8.50 -1.90 1850                                                                                                                                                                                                                                                                                          | 5 | 6L    | 6R   | 1     | 18    | 29      | 14.80 | 12.30 | -2.50  | 1450  |
|                                                                                                                                                                                                                                                                                                                                | 6 | 4L    | 4R   | 1     | 14    | 33      | 12.30 | 10.40 | -1.90  | 1650  |
| 8 2L 2R 0 14 0 8.50 0.00 -8.50 0                                                                                                                                                                                                                                                                                               | 7 | 2L    | 2R   | 1     | 14    | 37      | 10.40 | 8.50  | -1.90  | 1850  |
|                                                                                                                                                                                                                                                                                                                                | 8 | 2L    | 2R   | 0     | 14    | 0       | 8.50  | 0.00  | -8.50  | 0     |
|                                                                                                                                                                                                                                                                                                                                |   |       |      |       |       |         |       |       |        |       |
|                                                                                                                                                                                                                                                                                                                                |   |       |      |       |       |         |       |       |        |       |
|                                                                                                                                                                                                                                                                                                                                |   |       |      |       |       |         |       |       |        |       |